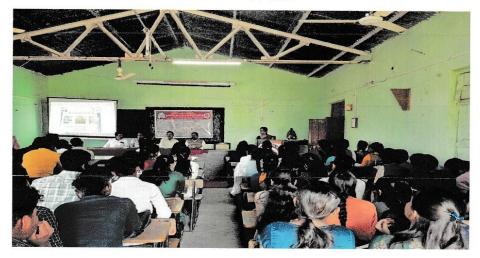

#### NOTICE

All students of the college are advised that " **Guest Lecture on Mushroom Cultivation**" is organized during 18-04-2022 by the Department of Botany . All the interested students of varied faculties are invited to present in the workshop.

Savitribai college of Arts Pimpalgaon Pisa, Tal. Shrigonda, Dist. Ahmednagar

> **Department of Botany** "Gues Lecture on Mushroom Cultivation" Date : 20/04/2022

Programme Report

On date 18/04/2022 at Savitribai College of Arts, Pimpalgaon Pisa Tal: Shrigonda a "Gues Lecture on Mushroom Cultivation" of student was arranged at 18-4-2022 at 12:00 AM sixty one students of Attented workshop.All faculties students are present in this program. Student learn the process of productiion of Mushroom farming. Also Dr. Ayodhya Kshirsagar (C.T. bora College Shirur) Madam guided students to get the collective information about the other products in row Mshroom like that Cheeps, Pickle, Papad.

## Guest Lecture Dr. Ayodhya Kshirsagar

Date - 18-04-2022

Ē

7 PRINCIPAL

Savitribai College of Arts Pimpalgaon Pisa, Tal. Shrigonda, Dist. Ahmednager