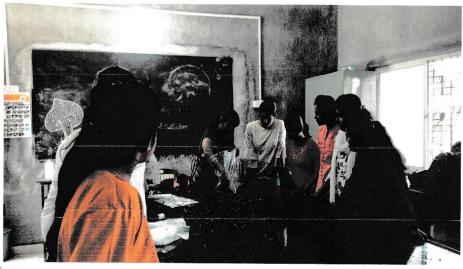

Savitribai college of Arts Pimpalgaon Pisa, Tal. Shrigonda, Dist. Ahmednagar

> **Department of Botany** "Gues Lecture on Mushroom Cultivation" Date : 20/04/2022

Programme Report

On date 18/04/2022 at Savitribai College of Arts, Pimpalgaon Pisa Tal: Shrigonda a "Gues Lecture on Mushroom Cultivation" of student was arranged at 18-4-2022 at 12:00 AM sixty one students of Attented workshop.All faculties students are present in this program. Student learn the process of productiion of Mushroom farming. Also Dr. Ayodhya Kshirsagar (C.T. bora College Shirur) Madam guided students to get the collective information about the other products in row Mshroom like that Cheeps, Pickle, Papad.

## Guest Lecture Dr. Ayodhya Kshirsagar

Date - 18-04-2022

Ē

7 PRINCIPAL

Savitribai College of Arts Pimpalgaon Pisa, Tal. Shrigonda, Dist. Ahmednager