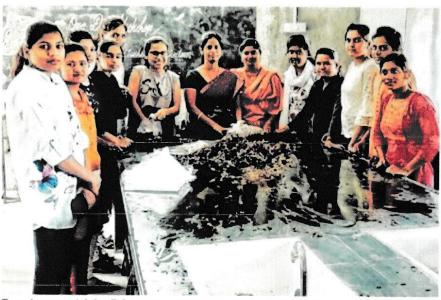

Savitribai college of Arts Pimpalgaon Pisa, Tal. Shrigonda, Dist. Ahmednagar

> **Department of Botany** "Gues Lecture on Mushroom Cultivation" Date : 20/04/2022

Programme Report

On date 18/04/2022 at Savitribai College of Arts, Pimpalgaon Pisa Tal: Shrigonda a "Gues Lecture on Mushroom Cultivation" of student was arranged at 18-4-2022 at 12:00 AM sixty one students of Attented workshop.All faculties students are present in this program. Student learn the process of productiion of Mushroom farming. Also Dr. Ayodhya Kshirsagar (C.T. bora College Shirur) Madam guided students to get the collective information about the other products in row Mshroom like that Cheeps, Pickle, Papad.

## Guest Lecture Dr. Ayodhya Kshirsagar

Date - 18-04-2022

Ē

7 PRINCIPAL

Savitribai College of Arts Pimpalgaon Pisa, Tal. Shrigonda, Dist. Ahmednager